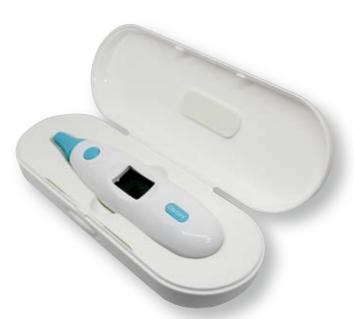

## Electronic Thermometer

LCT-300

Ear / Ambient thermometer

## Features

- 1. 3 in 1 Ear / Ambient thermometer. 2. One-second ear measurement.
- 3. Automatically stores 10 values. 4. Larged LCD screen for easy reading.
- 5. Over 1 minute idles, the power will turn off automatically for power saving.
- 6. Alert when the battery is low. 7. Ergonomically-shaped design.
- 8. Backlighted. 9. Beep sound when complete.
- 10. Fever alarm beeper, the light will turn green into orange color.
- 11. Easy to carry out with storage box.

Weight: 30g (with battery)

Memory: Auto-memorized the last 10 measured temperatures

Battery Type: CR2032 Lithium Cell (\*1)

Storage Box. MADE IN TAIWAN