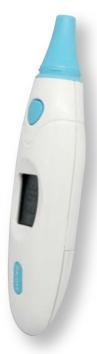

## Electronic Thermometer

LCT-300

Ear / Ambient thermometer

## Features

- 1. 3 in 1 Ear / Ambient thermometer. 2. One-second ear measurement.
- 3. Automatically stores 10 values. 4. Larged LCD screen for easy reading.
- 5. Over 1 minute idles, the power will turn off automatically for power saving.
- 6. Alert when the battery is low. 7. Ergonomically-shaped design.
- 8. Backlighted. 9. Beep sound when complete.
- 10. Fever alarm beeper, the light will turn green into orange color.
- 11. Easy to carry out with storage box.